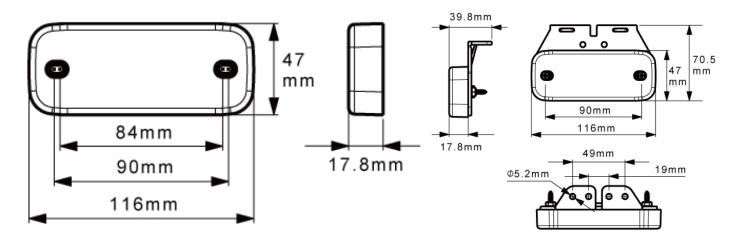

#### Additional Information:

Supporting Bracket Part No. 0-171-98 as shown in the below technical drawing.

## **Technical Drawing** (not to scale)

### **Specification**

Type LED Marker Lamp

Voltage rating 10-30VDC

Material ABS Housing, PC Lens

LEDs 2 x SMD LED's Current Draw 0.05A @ 12.5VDC

Fly Leads 50cm

Dimensions Please see above diagram

Protection IP67