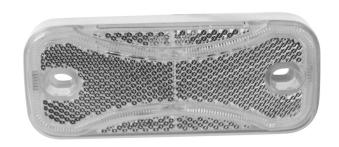

## **Technical Information Sheet**

Part No. 0-171-70

12/24 volt White side marker lamp with 2 LED's, halo rings and reflex reflector. Protected to IP67. ECE approved. E Marked